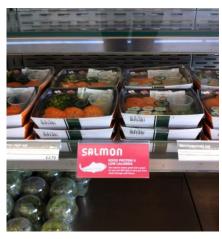

### Large Name Card Holders

- Large holders are to be place along side the regular items.
- Place the cards in front of key products that match.
  - Edamame in front of edamame and dotted amongst the sets.
  - Salmon in front of the salmon nigiri/hoso. And in front of the salmon box sets.
  - Nori in front of the hosomaki/ futomaki/gunkans and also by the hosomaki sets.
  - Agar Agar in front of the Seaweed onigiri and the seaweed Gunkan