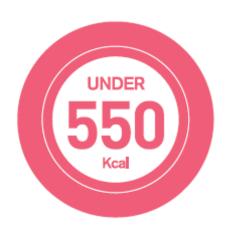

## FAO: CHEFS Under 550 Cal Stickers

- Attach the stickers to the top right hand corner of the sushi box.
- Ensure the sticker is upright.
- Ensure the sticker matches the product.
- Ensure the packet looks neat and tidy and is sealed properly.
- Attach these stickers to the following items:
  - Mixed maki set
  - Yasai roll set
  - Mixed California roll set
  - Spicy mini chirashi set
  - Mini chirashi set
  - Pumpkin croquette salad
  - Harmony set
  - Hana set