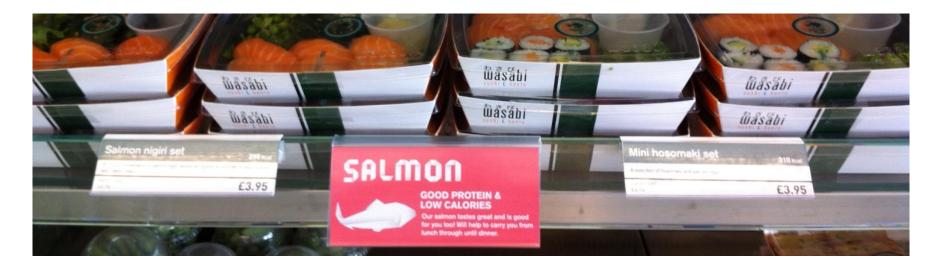

### Large Name Card Holders

- Large holders are to be place along side the regular items.
- Place the cards in front of key products that match.
  - Edamame in front of edamame and dotted amongst the sets.
  - Salmon in front of the salmon nigiri/hoso. And in front of the salmon box sets.
  - Nori in front of the hosomaki/ futomaki/gunkans and also by the hosomaki sets.
  - Agar Agar in front of the Seaweed onigiri and the seaweed Gunkan

#### Set name cards with Calories

- Replace all of your set name cards with the new ones that contain the calorie information.
- Ensure that all of the holders are not damaged and are clean!
- Discard the old ones. (If you need more just ask!)