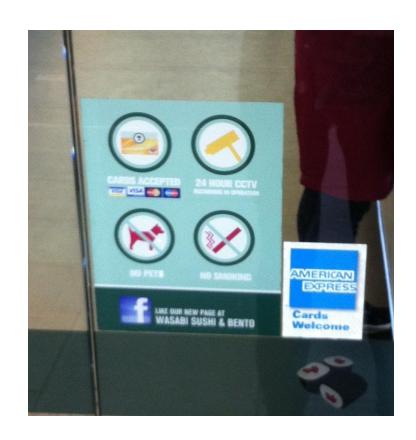

### **American Express**

 American express Stickers – If your branch now accepts amex please stick the sticker below or next to the CCTV/FACEBOOK/NO **DOGS** sign with only the logo and cards welcome part, **REMOVE** the travellers cheques part.