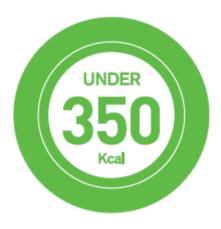

# FAO: CHEFS Under 350 Cal Stickers

- Attach the stickers to the top right hand corner of the sushi box.
- Ensure the sticker is upright.
- Ensure the sticker matches the product.
- Ensure the packet looks neat and tidy and is sealed properly.
- Attach these stickers to the following items:
  - Sashimi set
  - Salmon nigiri set
  - Salmon sashimi set
  - Mini hosomaki set
  - Mixed veg set