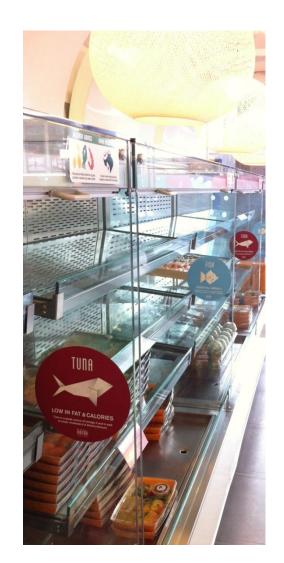

# Fridge stickers

- Place the fridge stickers in the middle of the fridge. Ensure that they are all level with each other.
- Alternate between designs. (see photos)
- Do not place more than one sticker per fridge.