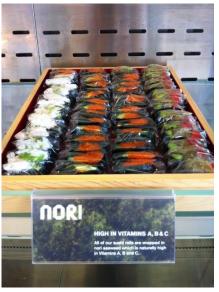

### Large Name Card Holders

- Large holders are to be place along side the regular items.
- Place the cards in front of key products that match.
  - Edamame in front of edamame and dotted amongst the sets.
  - Salmon in front of the salmon nigiri/hoso. And in front of the salmon box sets.
  - Nori in front of the hosomaki/ futomaki/gunkans and also by the hosomaki sets.
  - Agar Agar in front of the Seaweed onigiri and the seaweed Gunkan