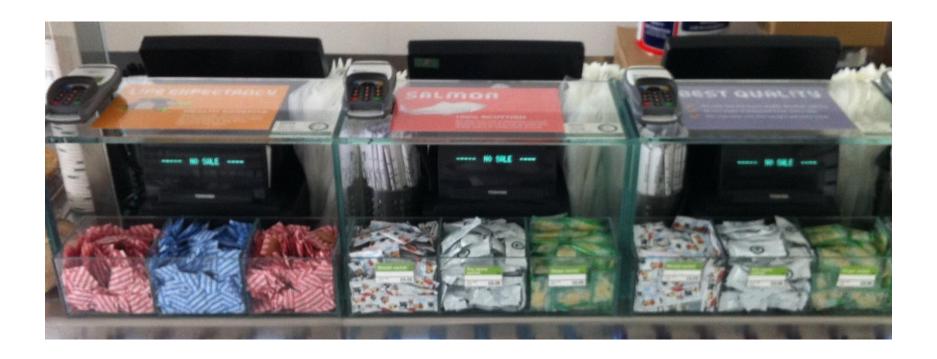

## Under till point stickers

- Place in the centre of your till point make sure that there is no air bubbles underneath as they will show through!
- Ensure that there are never two the same next to each other.
- If you have two banks of tills ensure that there are no two the same on either side.